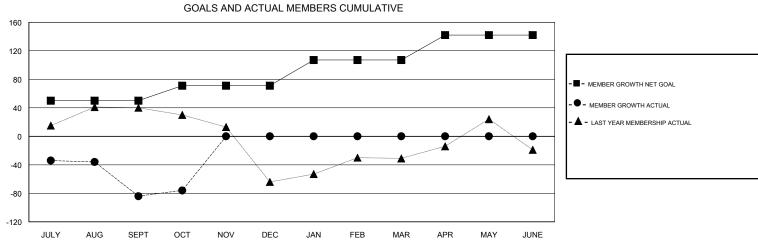

## MONTHLY MEMBERSHIP PROGRESS REPORT

District 2 S3

Results as of: 10/31/2017

## JOE AL PICONE **LOCATION TEXAS GMT CA** Clubs Members RESULTS FOR 2017-2018 RESULTS FOR 2017-2018 NEW CLUB GOAL NEW CLUBS DROPPED CLUBS MEMBER GROWTH NET MEMBER GROWTH DROPPED QUARTER QUARTER GOAL ACTUAL MEMBERS ACTUAL (including transfers) 0 0 0 50 46 122 JULY/AUG/SEPT JULY/AUG/SEPT 0 21 25 14 OCT/NOV/DEC OCT/NOV/DEC 0 0 0 36 0 0 JAN/FEB/MAR JAN/FEB/MAR 0 0 35 0 0 APR/MAY/JUNE APR/MAY/JUNE